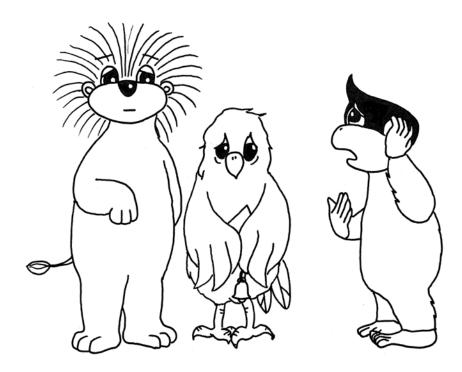

"No!"

3

"No! No! Nan cannot sing. She can ring a bell. She can not sing a song." "Pip the Frog can sing. Pip can sing very well. Let Pip sing."

5