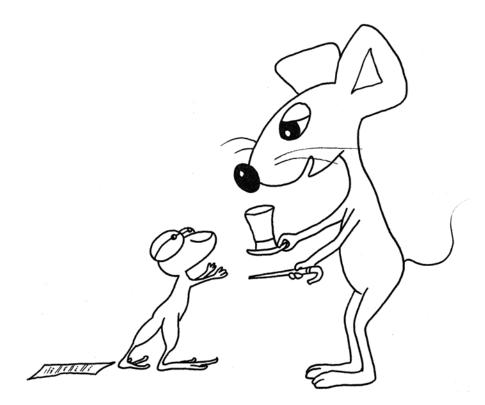

"Ask Kit to jump up on the box. We all wish to see Kit sing the song."

## Kit sings,

"The king is very mad, The queen is very sad, The king has lost his ring, The queen, she can not sing."

11

"Kit can sing the song very well. Nan can ring the bell. We can all sing the song with Kit." "The king is very mad, The queen is very sad, The king has lost his ring, The queen, she can not sing."