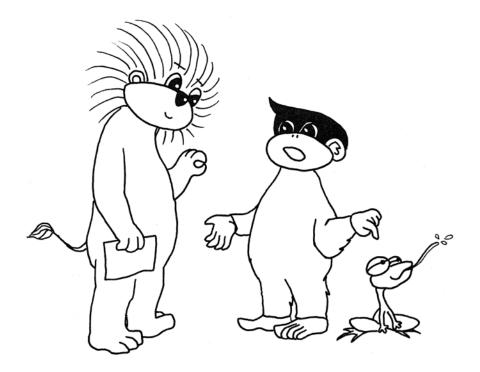

# Pip gets a hat. He needs a hat to sing.

Pip sings,

"The king is very mad, The queen is very sad, The king has lost his ring, The queen ... "

"No!"

8

"No! No! Pip cannot sing. Pip is bad as well." "Ask Kit the cat to sing. Kit can sing very well."