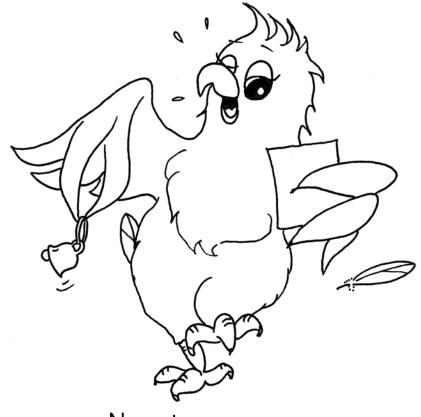

### ReadingTeacher.com

"We all need to sing this song. In the song, a king has lost his ring." "Nan can sing. Nan, sing the fun song."

Nan gets a bell. She needs to ring a bell as she sings.

Nan sings,

"The king is very mad, The queen is very sad, The king has lost his ring, The... "